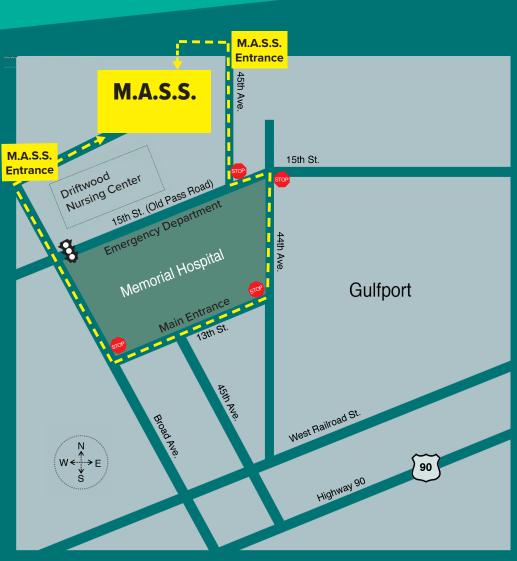

## **Directions**

from Memorial Hospital to M.A.S.S. Building

Turn East on 13th Street.

Turn left on 44th Ave.

Turn left on 15th Street.

Turn right on 45th Ave.

### **Directions**

from Broad Avenue to M.A.S.S. Building

Stay north on Broad Ave.

Keep north past 15th Street.

Turn right onto MASS driveway.

Scan for directions.