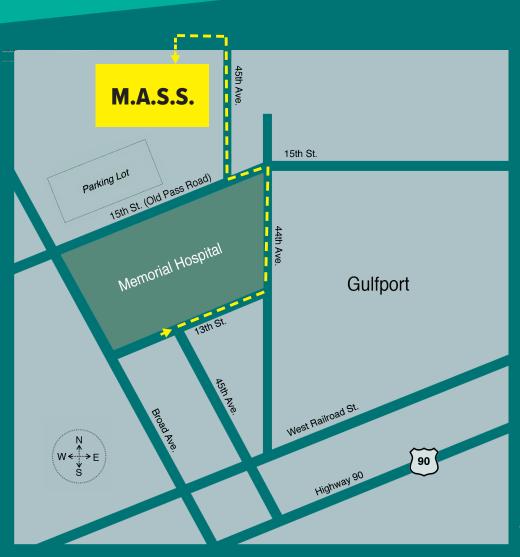

## **Directions**

from Memorial Hospital to M.A.S.S. Building

Turn East on 13th Street.

Turn left on 44th Ave.

Turn left on 15th Street.

Turn right on 45th Ave.

Memorial Administrative Support Services is on the left.