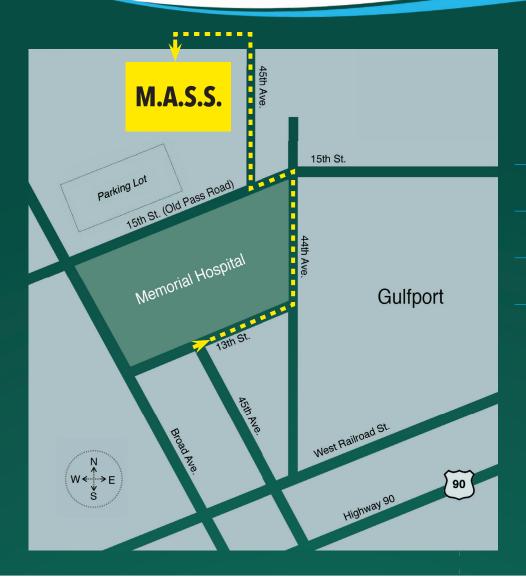

## to the Memorial Administrative Support Services (M.A.S.S.) building at 1520 Broad Avenue, Gulfport

### **Directions**

from Memorial Hospital to M.A.S.S. Building

Turn East on 13th Street.

Turn left on 44th Ave.

Turn left on 15th Street.

Turn right on 45th Ave.

Memorial Adminstrative Support Services is on the left.